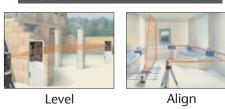

| 2mm/10m                     |
|-----------------------|-----------------------------|
| Self Leveling Range   | +/-3°                       |
| Leveling              | Automatic                   |
| Laser Reception Range | Max. 50m radius             |
| Laser Wavelength      | Two 635nm Lasers            |
| Laser                 | Line Lasers, class 2M, <5mW |
| Power Supply          | 3xAA Rechargeable Batteries |
| Size (in mm)          | 110 x 185 x 115             |
| Weight(in g)          | 1200                        |



# Item Code : ST- ACL2CRX



**Product Supply Includes:** ST-ACL2CRX Unit, Laser Enhancement Glasses, Laser Receiver, Tripod Adapter, 4 X "AA" Rechargeable Batteries, Battery Charger, 5/8" x 11 Tripod & Hard Carry Case.



Application Illustrations :