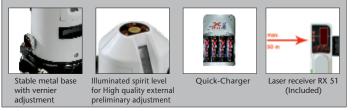

#### Features :

- Highly visible laser lines
- Automatic Level: automatic alignment by virtue of a magnetic pendulum system.
- Additional plumb laser at the bottom.
- Individually switchable laser lines.
- **Out-Off-Level**: is indicated by optical signals when the unit is outside its self-levelling range.
- **RX-Ready**: The integrated hand receiver mode detects the laser lines with the laser receiver RX 51 (provided as standard) up to a max. of 50 m radius ideal for all interior and exterior applications.
- The pivoted housing can be turned with a **vernier adjustment mechanism** to permit exact positioning of laser lines.
- The unit contains its own tripod feet allowing the instrument to be placed directly on the floor for use or by mounting on 5/8" x 11 tripod per user option.
- Illuminated spirit level and height-adjustable feet for preliminary adjustment of the unit.
- An **external quick-charger** is provided to recharge the high-performance batteries outside the instrument.
- Transport lock: A pendulum lock protects unit during transport.

# Item Code : ST- ACL2CRX

**Product Supply Includes:** ST-ACL2CRX Unit, Laser Enhancement Glasses, Laser Receiver, Tripod Adapter, 4 X "AA" Rechargeable Batteries, Battery Charger, 5/8" x 11 Tripod & Hard Carry Case.