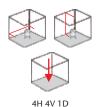

### Description :

New generation 2 Beam Crossline laser that provides vertical & horizontal lines which operate independantly or simultaneously for inspection & execution of countless level & plumb applications such as layout, marking & transfer of levels & plumb in Building Construction, construction of steel/iron based structures, precision engineering & fabrication.

#### Features :

- Highly visible laser lines
- Automatic Level: automatic alignment by virtue of a magnetic pendulum system.
- Additional plumb laser at the bottom.
- Individually switchable laser lines.
- **Out-Off-Level**: is indicated by optical signals when the unit is outside its self-levelling range.
- **RX-Ready**: The integrated hand receiver mode detects the laser lines with the laser receiver RX 51 (provided as standard) up to a max. of 50 m radius ideal for all interior and exterior applications.
- The pivoted housing can be turned with a **vernier adjustment mechanism** to permit exact positioning of laser lines.
- The unit contains its own tripod feet allowing the instrument to be placed directly on the floor for use or by mounting on 5/8" x 11 tripod per user option.
- Illuminated spirit level and height-adjustable feet for preliminary adjustment of the unit.
- An **external quick-charger** is provided to recharge the high-performance batteries outside the instrument.
- Transport lock: A pendulum lock protects unit during transport.