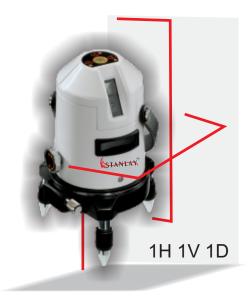

### Description :

New generation 2 Beam Crossline laser that provides vertical & horizontal lines which operate independantly or simultaneously for inspection & execution of countless level & plumb applications such as layout, marking & transfer of levels & plumb in Building Construction, construction of steel/iron based structures, precision engineering & fabrication.

#### Features :

- Highly visible laser lines
- Automatic Level: automatic alignment by virtue of a magnetic pendulum system.
- Additional plumb laser at the bottom.
- Individually switchable laser lines.
- **Out-Off-Level**: is indicated by optical signals when the unit is outside its self-levelling range.
- **RX-Ready**: The integrated hand receiver mode detects the laser lines with the laser receiver RX 51 (provided as standard) up to a max. of 50 m radius ideal for all interior and exterior applications.
- The pivoted housing can be turned with a **vernier adjustment mechanism** to permit exact positioning of laser lines.
- The unit contains its own tripod feet allowing the instrument to be placed directly on the floor for use or by mounting on 5/8" x 11 tripod per user option.
- Illuminated spirit level and height-adjustable feet for preliminary adjustment of the unit.
- An **external quick-charger** is provided to recharge the high-performance batteries outside the instrument.
- Transport lock: A pendulum lock protects unit during transport.