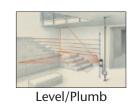

Application Illustrations :

### Description :

New generation 2 Beam Crossline laser that provides vertical & horizontal lines which operate independantly or simultaneously for inspection & execution of countless level & plumb applications such as layout, marking & transfer of levels & plumb in Building Construction, construction of steel/iron based structures, precision engineering & fabrication.